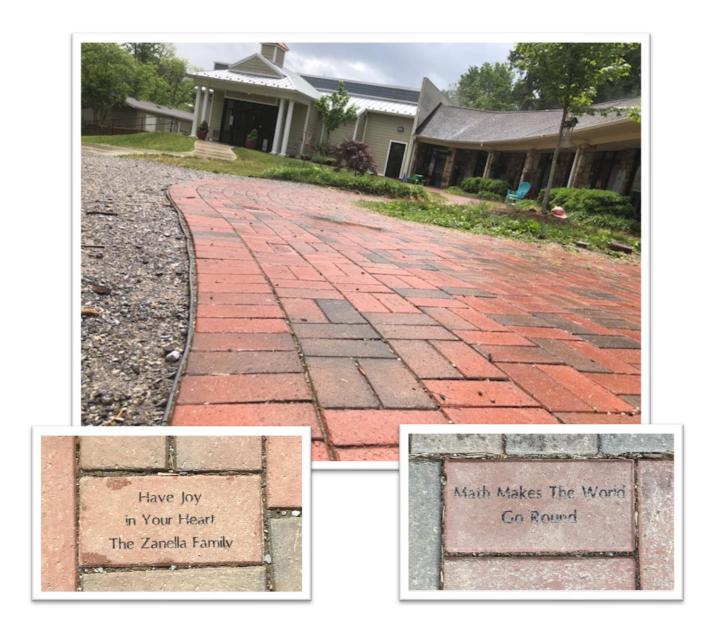

## **Bricks to Pave the Way**

Leave a lasting impression on the Community School campus by purchasing a commemorative brick honoring your connection to the school. Recognize a beloved teacher or administrator, a student's time at the school, a family of graduates or a loved one by personalizing a brick as a lasting tribute.

The 4x8 or 4x4 bricks sizes are engraved using state-of-the art laser technology. Bricks will be installed along the brick walkways on campus. *Every brick engraving is guaranteed for life!* 