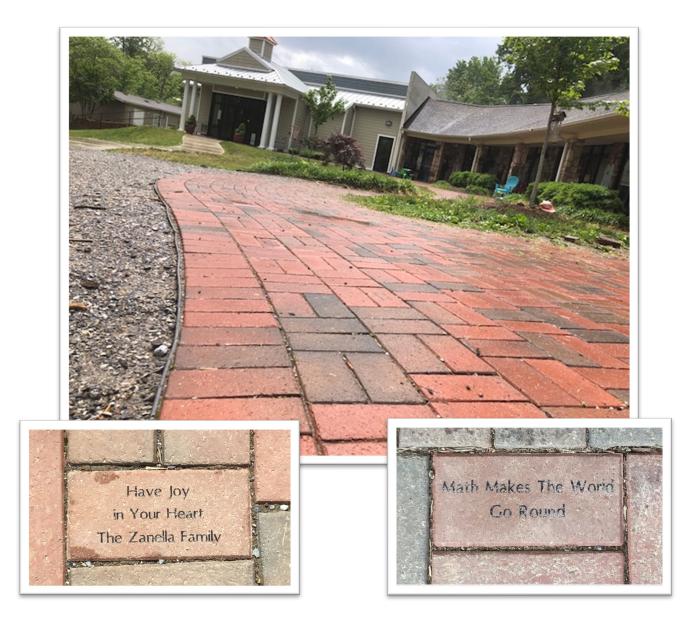

## Bricks to Pave the Way

Leave a lasting impression on the Community School campus by purchasing a commemorative brick honoring your connection to the school. Recognize a beloved teacher or administrator, a student's time at the school, a family of graduates or a loved one by personalizing a brick as a lasting tribute.

The 4x8 or 4x4 bricks sizes are engraved using state-of-the art laser technology. Bricks will be installed along the brick walkways on campus. *Every brick engraving is guaranteed for life!* 